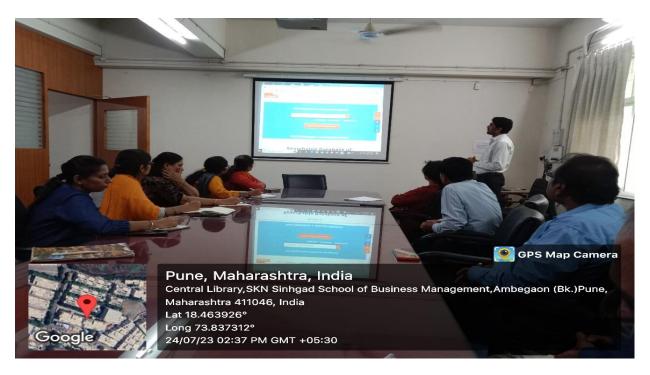

## ICT Facilities in the Classroom

S.K.N. SINHGAD SCHOOL OF BUSINESS MANAGEMENT

**Sinhgad Institutes** 

Approved by AICTE, Recognized by Govt. of Maharashtra & Affiliated to Savitribai Phule Pune University, Accredited by NAAC)S. No. 10/1, Ambegaon (Bk.), Pune - 411041. Phone: + 91 20 24354036 E-mail: director\_sknsbm@sinhgad.edu, website: www.sinhgad.edu