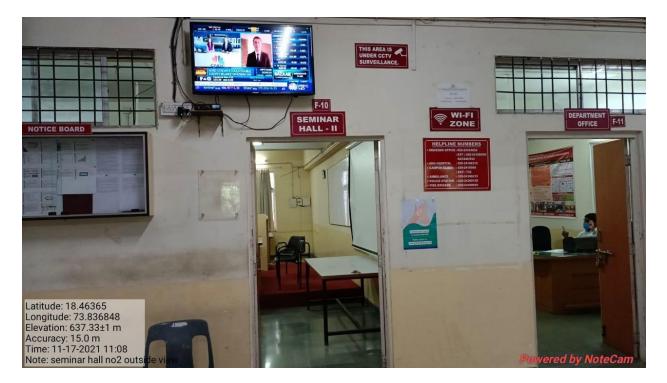

Prof. M. N. Navale M.E. (Elect), MIE, MBA **Founder President** 

Dr. (Mrs.)Sunanda M. Navale B.A., M.P.M., Ph.D **Founder Secretory** 

Dr. Prachi Pargaonkar M.Com., Ph.D., FCA Director

ICT Facilities in the Seminar Hall